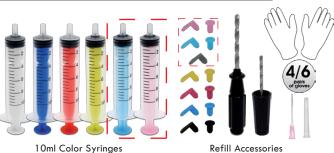

# Package Contents

### 10ml Color Syringes

# Protective gloves

- Always wear protective gloves while refilling cartridges.
- · Gloves can be reused several times; if necessary clean gloves with warm water and put them away only after they are thoroughly dry.
- from 4 to 6 pairs of gloves are included in the packaging (depending on the type of kit purchased).

### Manual Mini-Drills