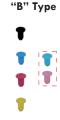

### Silicone Plugs

"A" Type

- A silicon plug of the same color as the ink makes recognition easier and helps avoiding mistakes.
- Use the plug type fitting your cartridge; diameter is 4mm.
- ullet Products surrounded by a **broken line** are available only in 5/6-colors packages.