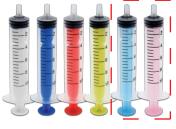

.
- Always wear protective gloves.
- Always use the same needle for the same color.
- Pay attention to the color arrangement in the cartridge (injecting ink of the wrong color in the wrong hole will make the cartridge unusable). If you are not sure about the color arrangement in a cartridge, please use a cotton bud or a toothpick to identify the color.
- Once the refill procedure is complete, clean needles thoroughly with warm water and store inks and accessories in a safe place; keep out of the reach of children.
- · After using the product, always perform one or more cleaning cycles to restore the right ink flow in the printer.
- · WARNING: Syringes and needles contained in the package are NOT medical devices. Do NOT use on people or animals!

# **Accessories**

### 10ml Color Syringes



### **Blunt Tip Needles & Caps**



- · Always use the same syringe for the same color.
- After use clean needles and syringes thoroughly with warm water and store them in a safe place; keep out of the reach of children and pets.
- Products surrounded by a broken line are available only in 6-colors packages.



# Protective gloves



- Always wear protective gloves while refilling cartridges.
- · Gloves can be reused several times; if necessary clean gloves with warm water and put them away only after they are thoroughly dry.
- from 4 to 6 pairs of gloves are included in the packaging (depending on the type of kit purchased).

### Silicone Plugs

"A" Type







- A silicon plug of the same color as the ink makes recognition easier and helps avoiding mistakes.
- Use the plug type fitting