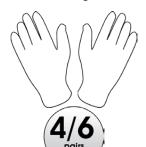

# Protective gloves

- Always wear protective gloves while refilling cartridges.
- · Gloves can be reused several times; if necessary clean gloves with warm water and put them away only after they are thoroughly dry.
- from 4 to 6 pairs of gloves are included in the packaging (depending on the type of kit purchased).